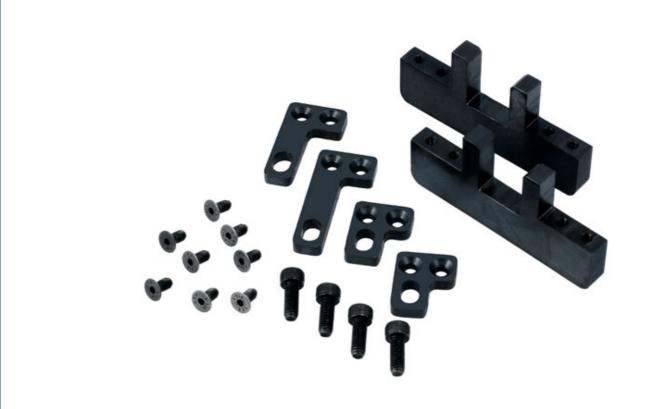

## **Camshaft Setting Bridge - for 1.0 Wet Belt Non-Turbo**

Designed specifically for the 1.0 litre 3 cylinder normally aspirated petrol engine from Ford. Our specially designed cam locking bridges offer an easy to use and more positive method of locking the camshaft than even the OEM tools can offer ensuring the camshafts are securely locked in position quickly and easily. Use with components from any of the following Laser Tools ecoboost locking kits (6952, 7828 or 8239).

## **Additional Information**

- · Applications include: Ford Fiesta (from 2013).
- 1.0L non-turbo petrol engine codes: P4JA, P4JB, P4JC, P4JD, XMJA, XMJB, XMJC, XMJD.
- For setting of the VCT (Variable Camshaft Timing) units, please use Laser Part No. 6291.
- Use with Laser Part Nos. 7318 & 6291.